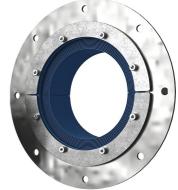

# Roxtec RS seal with SLF RS

Penetration seal for a single cable or pipe.

The Roxtec RS with SLF RS is a seal with metal sleeve for single cables or pipes. The entry seal has two halves with removable layers making it adaptable to cables and pipes of different sizes. The sleeve is bolted to the structure.

# **Sealing components**

# **Sealing components**

Lubricant

SLF RS sleeve

For detailed information, please visit roxtec.com.

2024-04-27