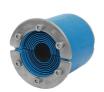

# Roxtec RS seal with SLF RS

Penetration seal for a single cable or pipe.

The Roxtec RS with SLF RS is a seal with metal sleeve for single cables or pipes. The entry seal has two halves with removable layers making it adaptable to cables and pipes of different sizes. The sleeve is bolted to the structure.

# **Sealing components**

Lubricant

SLF RS sleeve

For detailed information, please visit roxtec.com.

2024-04-27