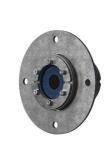

# Roxtec RS seal with SLF RS

Penetration seal for a single cable or pipe.

The Roxtec RS with SLF RS is a seal with metal sleeve for single cables or pipes. The entry seal has two halves with removable layers making it adaptable to cables and pipes of different sizes. The sleeve is bolted to the structure.

# **Sealing components**

# **Sealing components**

Lubricant

SLF RS sleeve

For detailed information, please visit roxtec.com.

2024-04-27