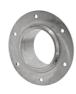

# Roxtec RS seal with SLF RS

Penetration seal for a single cable or pipe.

The Roxtec RS with SLF RS is a seal with metal sleeve for single cables or pipes. The entry seal has two halves with removable layers making it adaptable to cables and pipes of different sizes. The sleeve is bolted to the structure.

# Quick and easy to install

## Provides excellent cable retention